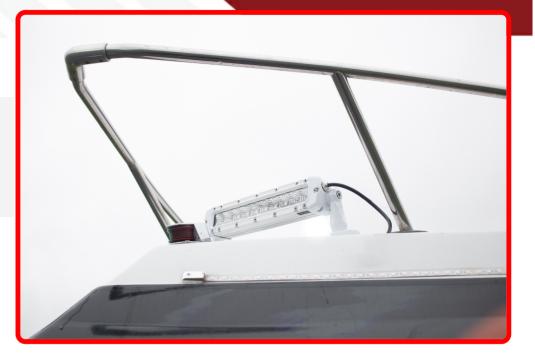

## Product Information

Est. Labor

Gross Weight

Looking for increased visibility while docking your boat? Wish your boat's deck was illuminated better at night? Marine Sport<sup>®</sup> Lighting's marine grade single row LED light bars are the perfect solution for providing a blast of light wear you need it, when you need it. Marine Sport Lighting's MS-MRSR10 marine grade single row LED light bars feature high power CREE diodes producing 4,280 lumens of output power which means extended family activity time on the water and increased safety docking your boat when the fun is done. These light bars are equipped with a combination of spot and flood optics which means you get excellent projection distance without forfeiting functional width of the beam pattern. The MS-MRSR10 is fastened with a rubber grommet and injection sealant to provide IP68 rated defense against water intrusion and environmental attack which means you can land that fish no matter the weather conditions. We also coated the light bar with a durable powder coat and ad