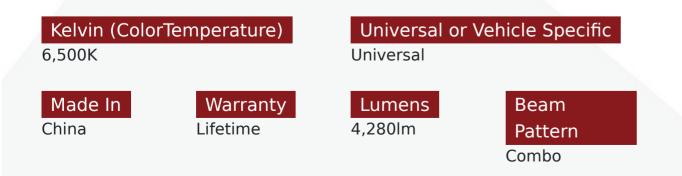

## Sub-Categories

Marine Sport<sup>®</sup> Heavy Duty Single Row LED Light Bars, Marine Series Light Bars

UPC 812867026976 Unit of Measure EA Related Skus: Cross Sell Skus: RSTP016 EZ Category Condition Manufacturer Marine Sport Lighting Marine Sport Single Row New Light Bars Harmonization Code Universal Life Expectancy 8512.20.2080 YES 50,000 hours SEMA Product Light Bar Part Type ID 1069 Reverse Polarity Operating Voltage Current Draw Light Bar 9-32VDC 1.9-23.8A **IP** Rating LUX Wattage Chip Type 50-Watts CREE IP68

## Product Information

Est. Labor

Gross Weight

Looking for increased visibility while docking your boat? Wish your boat's deck was illuminated better at night? Marine Sport<sup>®</sup> Lighting's marine grade single row LED light bars are the perfect solution for providing a blast of light wear you need it, when you need it. Marine Sport Lighting's MS-MRSR10 marine grade single row LED light bars feature high power CREE diodes producing 4,280 lumens of output power which means extended family activity time on the water and increased safety docking your boat when the fun is done. These light bars are equipped with a combination of spot and flood optics which means you get excellent projection distance without forfeiting functional width of the beam pattern. The MS-MRSR10 is fastened with a rubber grommet and injection sealant to provide IP68 rated defense against water intrusion and environmental attack which means you can land that fish no matter the weather conditions. We also coated the light bar with a durable powder coat and ad